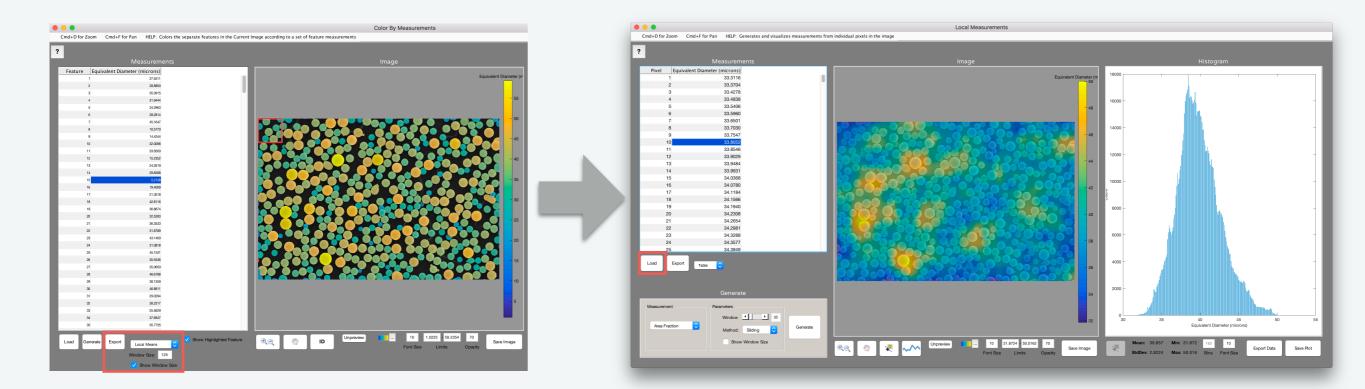

## Map Feature Measurements

MIPAR's Color By Measure tool now allows you to export sliding window local measurements from your feature measurements.

Anything you can measure per feature, you can now map per pixel!