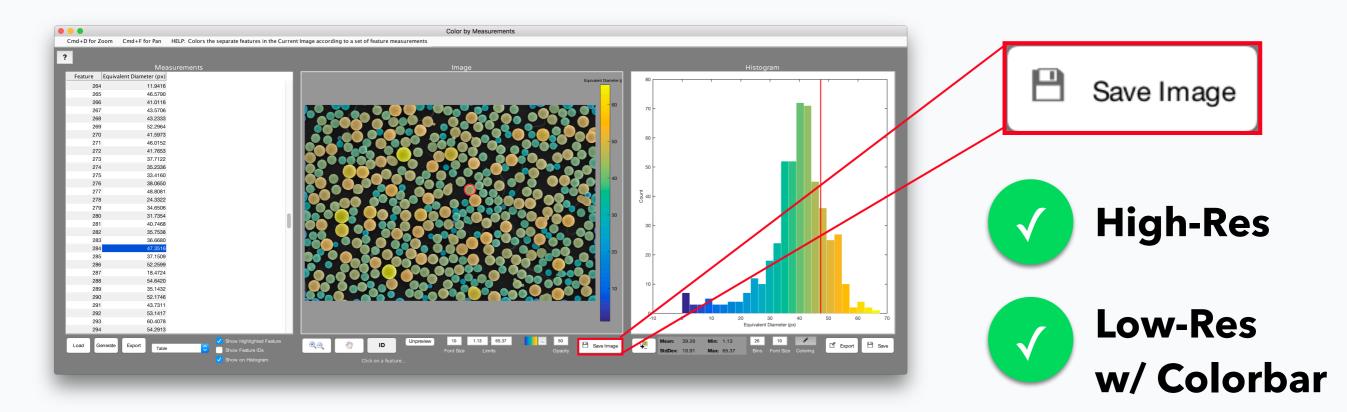

## Save High-Res Colorized Images

Now when clicking "Save Image" in *Color by Measure* and *Local Measure*, you are given the option to save a full-res colorized overlay!