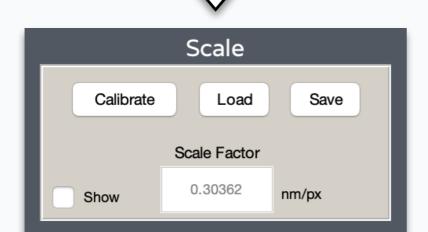

## Metadata Scale Factor Support

Embedded scale factor and units are imported

## Scale Factors Read-In Automatically

Scale factors in images are now recognized and imported into MIPAR.

Over <u>150 file formats</u> supported.